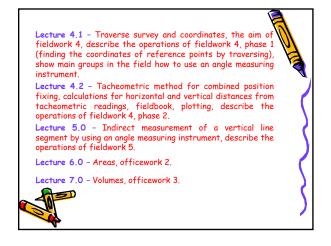

Fieldwork 5:Indirect measurement of a vertical line segment.

| Course Schedule                                           |                                                                      |                                                        |                                                                                                                                                            |
|-----------------------------------------------------------|----------------------------------------------------------------------|--------------------------------------------------------|------------------------------------------------------------------------------------------------------------------------------------------------------------|
| 8/8/2007 Lecture 1.2 + Fie<br>8/9/2007 Lecture 2.1 + 2.2  | dwork 1 & 1a & 1b<br>Idwork 2                                        | →WEEK 1                                                |                                                                                                                                                            |
| in the first test will be seen the the test test the late | ldwork 3 Phase 1<br>Idwork 3 Phase 1 cont,<br>Idwork 3 Phase 1-a & 2 | •WEEK 2<br>8/20/2007 Lecture 4.1 + Fieldwork 4.Physe 1 |                                                                                                                                                            |
| Officework 1                                              | Idwork 3 Phase 2 cont, +                                             | 8/21/2007<br>8/22/2007                                 | Lecture 4.2 + Fieldwork 4 Phase 2<br>No Lecture + Fieldwork 4 cont.                                                                                        |
|                                                           | WEEK 3+-                                                             | 8/30/2007                                              | Lecture 5.0 - Fieldwork 5<br>No Lecture - Fieldwork 4.6 5 cont,<br>Lecture 6.0 - Officework 2<br>Lecture 7.0 - Officework 3<br>Demonstration<br>No Lecture |
|                                                           |                                                                      | 8/31/2007                                              | Exam                                                                                                                                                       |