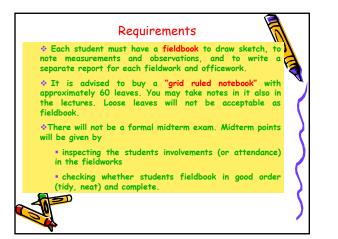

Fieldwork 5:Indirect measurement of a vertical line segment.



| Course Schedule                                           |                                                                      |                                                        |                                                                                                                                                            |
|-----------------------------------------------------------|----------------------------------------------------------------------|--------------------------------------------------------|------------------------------------------------------------------------------------------------------------------------------------------------------------|
| 8/8/2007 Lecture 1.2 + Fie