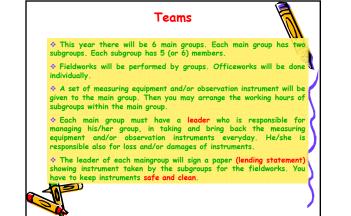

Fieldwork 5:Indirect measurement of a vertical line segment.



| Course Schedule                                           |                                                                      |                                                        |                                                                                                                                                            |
|-----------------------------------------------------------|----------------------------------------------------------------------|--------------------------------------------------------|------------------------------------------------------------------------------------------------------------------------------------------------------------|
| 8/8/2007 Lecture 1.2 +