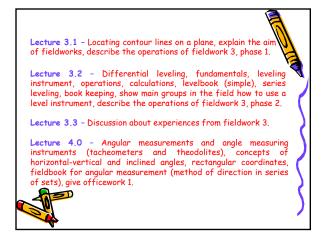

Fieldwork 5:Indirect measurement of a vertical line segment.

| Course Schedule                                           |                                                                      |                                                        |                                                                                                                                                            |
|-----------------------------------------------------------|----------------------------------------------------------------------|--------------------------------------------------------|------------------------------------------------------------------------------------------------------------------------------------------------------------|
| 8/8/2007 Lecture 1.2 + Fie<br>8/9/2007 Lecture 2.1 + 2.2  | dwork 1 & 1a & 1b<br>Idwork 2                                        | →WEEK 1                                                |                                                                                                                                                            |
| in the first test will be seen the the test test the late | ldwork 3 Phase 1<br>Idwork 3 Phase 1 cont,<br>Idwork 3 Phase 1-a & 2 | •WEEK 2<br>8/20/2007 Lecture 4.1 + Fieldwork 4.Physe 1 |                                                                                                                                                            |
| Officework 1                                              | Idwork 3 Phase 2 cont, +                                             | 8/21/2007<br>8/22/2007                                 | Lecture 4.2 + Fieldwork 4 Phase 2<br>No Lecture + Fieldwork 4 cont.                                                                                        |
|                                                           | WEEK 3+-                                                             | 8/30/2007                                              | Lecture 5.0 - Fieldwork 5<br>No Lecture - Fieldwork 4.6 5 cont,<br>Lecture 6.0 - Officework 2<br>Lecture 7.0 - Officework 3<br>Demonstration<br>No Lecture |
|                                                           |                                                                      | 8/31/2007                                              | Exam                                                                                                                                                       |