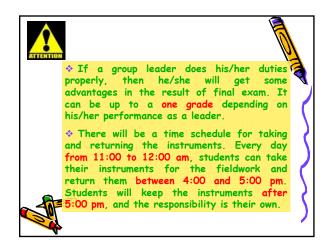

Fieldwork 5:Indirect measurement of a vertical line segment.



| Course Schedule                                           |                                                                      |                                                        |                                                                                                                                                            |
|-----------------------------------------------------------|----------------------------------------------------------------------|--------------------------------------------------------|------------------------------------------------------------------------------------------------------------------------------------------------------------|
| 8/8/2007 Lecture 1.2 + F