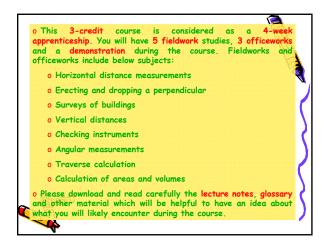

Fieldwork 5:Indirect measurement of a vertical line segment.



| Course Schedule                                           |                                                                      |                                                        |                                                                                                                                                            |
|-----------------------------------------------------------|----------------------------------------------------------------------|--------------------------------------------------------|------------------------------------------------------------------------------------------------------------------------------------------------------------|
| 8/8/2007 Lecture 1.2 + Fie<b