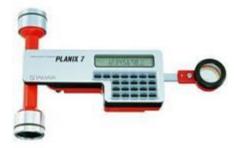

## **Digital Planimeter (PLACOM)**

Automatic Optical Level (Topcon ATG-3)

Mechanic Theodolite (Foif)

**Electronic Theodolite (Topcon DT-200)** 

**Electronic Total Station (Foif)** 

**Electronic Total Station (Topcon GPT-750)** 