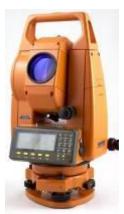

## **Digital Planimeter (PLACOM)**

Automatic Optical Level (Topcon ATG-3)

Mechanic Theodolite (Foif)

**Electronic Theodolite (Topcon DT-200)** 

**Electronic Total Station (Foif)** 

**Electronic Total Station (Topcon GPT-750)** 