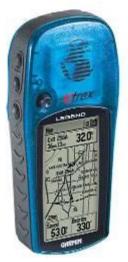

# Navigation GPS (GARMIN GPSMAP 78s)

Single frequency GNSS (GRS1 Topcon)

Dual frequency GNSS (GR3 Topcon)