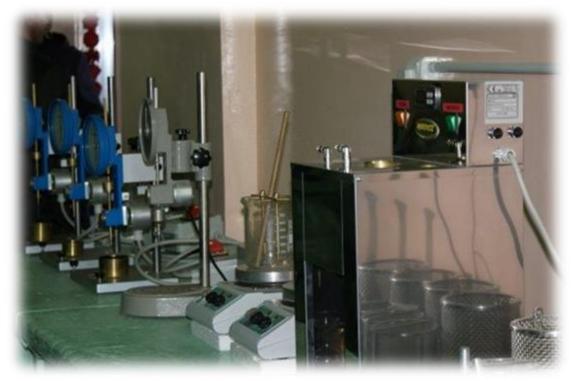

**Specific Gravity and Density Test Device** 

**Concrete Core Test Device** 

**Flash Point Test Device** 

**Concrete Core Test Device** 

Permeability Test Device

**Marshal Device** 

Water Bath

**Concrete Mixture** 

Asphalt Penetration Test Device

**Penetration Test Device** 