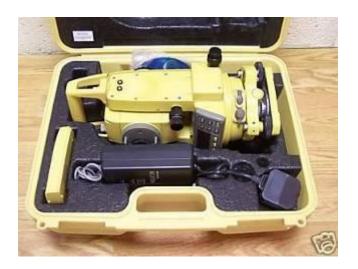

## **Appendix: Samples of Laboratory Equipments**

Electronic distance measurement (Leica)