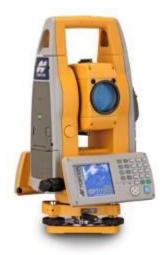

## **Digital Planimeter (PLACOM)**

Automatic Optical Level (Topcon ATG-3)

Mechanic Theodolite (Foif)

**Electronic Theodolite (Topcon DT-200)** 

**Electronic Total Station (Foif)** 

**Electronic Total Station (Topcon GPT-750)** 