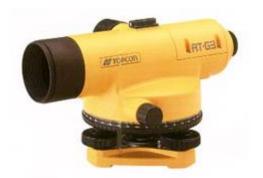

## **Digital Planimeter (PLACOM)**

Automatic Optical Level (Topcon ATG-3)

Mechanic Theodolite (Foif)

**Electronic Theodolite (Topcon DT-200)** 

**Electronic Total Station (Foif)** 

**Electronic Total Station (Topcon GPT-750)** 